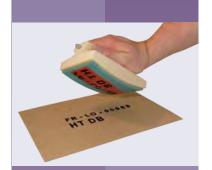

## **AUTOCLIP COMPOSING STICKS**

Handy and easy to use manual composing sticks for marking.

Autoclip manual composing sticks

They are equipped with a grooved base to take separate characters, logotypes of autoclip plates (see specific documentation).