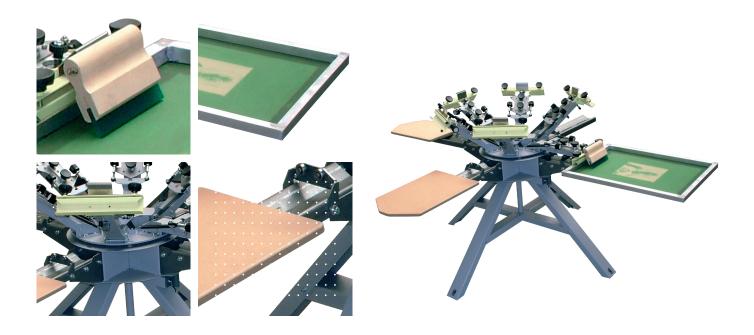

## Carrousel

The Carrousel is a manual machine dedicated to print 1 to 8 colours on tee-shirts, sweat-shirts, caps... The maximum printing size is 40 x 50 cm.

4 models are manufactured: 4, 6 or 8 moving stations.

Carrousel is composed of a perfectly stable stiff base. The boards and screen holders are rotating independently one from the other.

Carrousel can be equipped with 5 different board sizes : man XXL, man XL, man L, woman M and child S.

#### Printing system

The screen holders are manufactured in mechanic welding section which offers good lightness/stiffness qualities for an easy use.

The boards slide to permit their adjustment and quick removing. A roll tappet set them in the appropriate position.

#### Adjustments

- Screens by 3 micrometric buttons (x and y axes and rotation)
- Boards: front / backward
- Off contact
- Parallelism screen/board

| CARROUSEL                                                        | Ref.<br>2367000LC<br>4 moving<br>stations                          | Ref.<br>2368004LC<br>6 moving<br>stations | Ref.<br>2368000LC<br>6 moving<br>stations | Ref.<br>2363000LC<br>8 moving<br>stations |
|------------------------------------------------------------------|--------------------------------------------------------------------|-------------------------------------------|-------------------------------------------|-------------------------------------------|
|                                                                  | 4 board                                                            | 4 board                                   | 6 board                                   | 8 board                                   |
| MECHANICAL CHARACTERISTICS                                       |                                                                    |                                           |                                           |                                           |
| Number of screens                                                | 4                                                                  | 6                                         | 6                                         | 8                                         |
| Maxi printing size                                               | 40 x 50 cm                                                         |                                           |                                           |                                           |
| Screen maxi outside dimensions                                   | 60 x 80 cm                                                         |                                           |                                           |                                           |
| Boards dimensions - Man XXL - Man XL - Man L - Woman M - Child S | 56 x 72 cm<br>48 x 66 cm<br>40 x 60 cm<br>32 x 50 cm<br>22 x 40 cm |                                           |                                           |                                           |
| OVERALL DIMENSIONS                                               |                                                                    |                                           |                                           |                                           |
| Board height on ground                                           | 86 cm                                                              |                                           |                                           |                                           |
| Lift screen height on ground                                     | 1,60 m                                                             |                                           |                                           | 1,60 m                                    |
| Maxi outside diameter                                            | 2,90 m                                                             |                                           |                                           | 3,50 m                                    |
| Net weight                                                       | 155 kg                                                             | 175 kg                                    | 200 kg                                    | 300 kg                                    |
| Gross weight                                                     | 195 kg                                                             | 215 kg                                    | 240 kg                                    | 350 kg                                    |