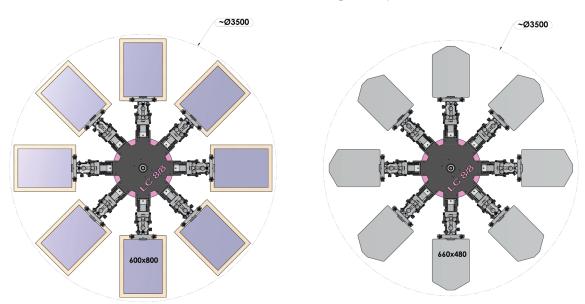

### Dimensional drawing - 8 posts

#### Adjustments

- Screens by 3 micrometric buttons (x and y axes and rotation)
- Boards: front / backward
- Off contact
- Parallelism screen/board

| CARROUSEL                                                        | Ref.<br>2367000LC<br>4 moving<br>stations                          | Ref.<br>2368004LC<br>6 moving<br>stations | Ref.<br>2368000LC<br>6 moving<br>stations | Ref.<br>2363000LC<br>8 moving<br>stations |
|------------------------------------------------------------------|--------------------------------------------------------------------|-------------------------------------------|-------------------------------------------|-------------------------------------------|
|                                                                  | 4 board                                                            | 4 board                                   | 6 board                                   | 8 board                                   |
| MECHANICAL CHARACTERISTICS                                       |                                                                    |                                           |                                           |                                           |
| Number of screens                                                | 4                                                                  | 6                                         | 6                                         | 8                                         |
| Maxi printing size                                               | 40 x 50 cm                                                         |                                           |                                           |                                           |
| Screen maxi outside dimensions                                   | 60 x 80 cm                                                         |                                           |                                           |                                           |
| Boards dimensions - Man XXL - Man XL - Man L - Woman M - Child S | 56 x 72 cm<br>48 x 66 cm<br>40 x 60 cm<br>32 x 50 cm<br>22 x 40 cm |                                           |                                           |                                           |
| OVERALL DIMENSIONS                                               |                                                                    |                                           |                                           |                                           |
| Board height on ground                                           | 86 cm                                                              |                                           |                                           |                                           |
| Lift screen height on ground                                     | 1,60 m                                                             |                                           |                                           | 1,60 m                                    |
| Maxi outside diameter                                            | 2,90 m                                                             |                                           |                                           | 3,50 m                                    |
| Net weight                                                       | 155 kg                                                             | 175 kg                                    | 200 kg                                    | 300 kg                                    |
| Gross weight                                                     | 195 kg                                                             | 215 kg                                    | 240 kg                                    | 350 kg                                    |