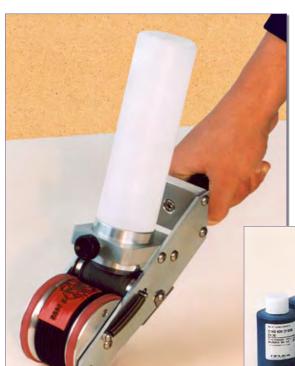

# RC & RC SMAC MARKERS

**RC** 

RC markers are constituted of a stainless steel (RC 1, 2, 5) or «Ertacetal» (RC 05) mounting which support the type-holder drum and the inking system. Autoclips characters are fast set on the Autoclips base of the drum.

The inking system allows a precise regulation of the contact between the pre-inked roller and the characters. The plastic handle allows a perfect hold of the marker.

For an optimum using, **RC** markers are pulled by the operator.

All the models are equipped with an indexed rotation system; they can also work continuously.

| model | drum circumference<br>in mm | maxi length of the composition in mm | maxi width of the composition in mm |
|-------|-----------------------------|--------------------------------------|-------------------------------------|
| RC 05 | 240                         | ~160                                 | 16                                  |
| RC 1  | 240                         | ~ 160                                | 35                                  |
| RC 2  | 240                         | ~ 160                                | 75                                  |
| RC 5  | 350                         | ~ 240                                | 95                                  |

## **Autoclips characters** (ref. special documentation)

**RC** markers are equipped with an Autoclips base placed on the type-holder drum. The message is composed with Autoclips characters (texts, logotypes...) It is easily interchangeable and offers an important use flexibility (no adhesive).

#### Inking

Plastic-inks rollers for absorbent substrates (wood, paper, carton...). Constituted of a micro-porous plastic matter full of ink, these Plastic-inks rollers allow thousands of printing with good quality. They are easily changeable after exhaustion.