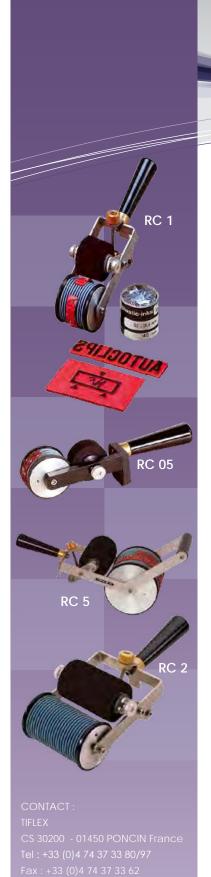

# RC & RC SMAC MARKERS

**RC** 

RC markers are constituted of a stainless steel (RC 1, 2, 5) or «Ertacetal» (RC 05) mounting which support the type-holder drum and the inking system. Autoclips characters are fast set on the Autoclips base of the drum.

The inking system allows a precise regulation of the contact between the pre-inked roller and the characters. The plastic handle allows a perfect hold of the marker.

For an optimum using, **RC** markers are pulled by the operator.

All the models are equipped with an indexed rotation system; they can also work continuously.

| model | drum circumference<br>in mm | maxi length of the composition in mm | maxi width of the composition in mm |
|-------|-----------------------------|--------------------------------------|-------------------------------------|
| RC 05 | 240                         | ~160                                 | 16                                  |
| RC 1  | 240                         | ~ 160                                | 35                                  |
| RC 2  | 240                         | ~ 160                                | 75                                  |
| RC 5  | 350                         | ~ 240                                | 95                                  |

## **Autoclips characters** (ref. special documentation)

**RC** markers are equipped with an Autoclips base placed on the type-holder drum. The message is composed with Autoclips characters (texts, logotypes...) It is easily interchangeable and offers an important use flexibility (no adhesive).