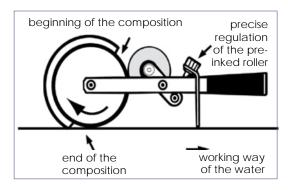

The inking system allows a precise regulation of the contact between the pre-inked roller and the characters. The plastic handle allows a perfect hold of the marker.

For an optimum using, **RC** markers are pulled by the operator.

All the models are equipped with an indexed rotation system; they can also work continuously.

| model | drum circumference<br>in mm | maxi length of the composition in mm | maxi width of the composition in mm |
|-------|-----------------------------|--------------------------------------|-------------------------------------|
| RC 05 | 240                         | ~160                                 | 16                                  |
| RC 1  | 240                         | ~ 160                                | 35                                  |
| RC 2  | 240                         | ~ 160                                | 75                                  |
| RC 5  | 350                         | ~ 240                                | 95                                  |