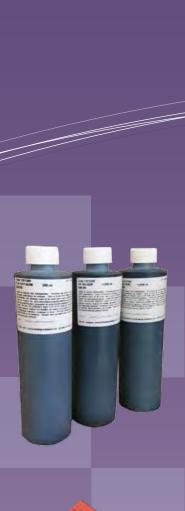

### Inking

Depending on substrate quality, we offer 4 different inks :

- CP 900 fast drying ink for porous and non-porous surfaces
- CP 700, pigmented ink for porous surfaces
- CP 207 extra fast drying ink even on non-porous surfaces
- FLA 101P et FLA 102C, dedicated to PVC material