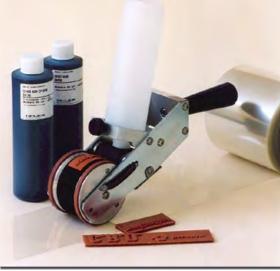

Manual printing roller for porous and non-porous substrates.

Freely turned coder with inking cartridges system and rubber transfer roller to ensure a perfect ink marking.

### Inking

Depending on substrate quality, we offer 4 different inks :

- CP 900 fast drying ink for porous and non-porous surfaces
- CP 700, pigmented ink for porous surfaces
- CP 207 extra fast drying ink even on non-porous surfaces
- FLA 101P et FLA 102C, dedicated to PVC material

| Maximum text length | Maximum text height | Number of grooves |
|---------------------|---------------------|-------------------|
| 240                 | 25 mm               | 11                |

This product uses interchangeable rubber baselock types or flat stereos.