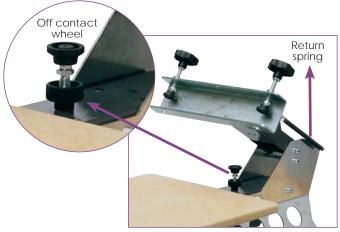

While assembling the Unitex, the alignment and off contact of the printing head can be adjusted from the pallet.

In each Unitex pack we supply a medium size wooden pallet. However a large range of sizes pallets is currently available including additional models in stratified white wood.

The adjustment of the off contact will be quite easy to carry on thanks to a special thumb wheel mounted on the arm of the pallet.

A return spring will maintain the printhead on high position while raising the frame.