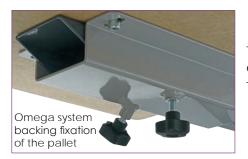

Thanks to the Omega fastening system, the pallet can be slided over the entire length of the pallet holder.

Two blocking screws will ensure the locking of the pallet in working position.

The Unitex is a functional and easy printing for advanced user or beginner who wishes to start learning textile screen printing.