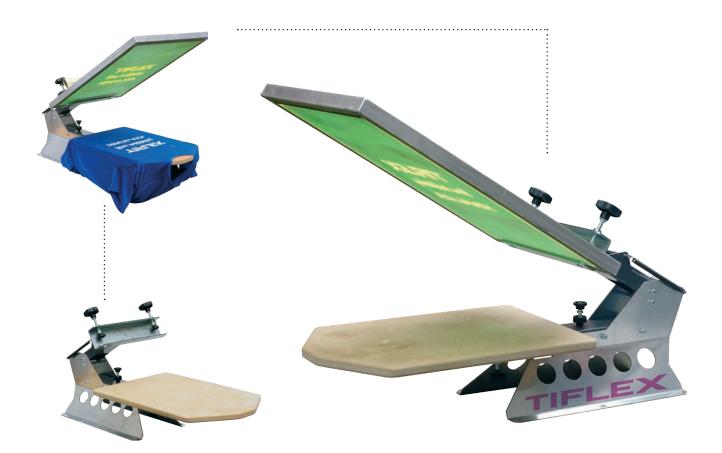

## Screen printing Material

Unitex

The Unitex is manual screen printing table station dedicated to screen print on various textiles. The screen format size will be from 30 x 40 cm to 60 x 80 cm max.

The printing station is ready to assemble. It is composed of a bolted base in galvanized iron and must be screwed on a workbench or a table.

The base and the printing head stand together. The frame will be inserted by the back of the printing head in the clamping jaws. And it will be perfectly maintain thanks to 2 thumbing screws with large plastic collar.

While assembling the Unitex, the alignment and off contact of the printing head can be adjusted from the pallet.

In each Unitex pack we supply a medium size wooden pallet. However a large range of sizes pallets is currently available including additional models in stratified white wood.